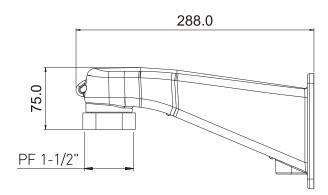

### **GENERAL**

Enclosure mounting machine screw (supplied).

Construction Die cast and aluminum

Finish Light-gray polyester power coat

Maximum load 19.8 lb (9.0kg) Inlet Dimension PF 1-1/2"

Dimension See dimensional outline
Weight Unit Shipping