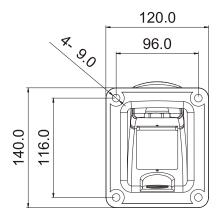

### **GENERAL**

Enclosure mounting machine screw (supplied).

Construction Die cast and aluminum

Finish Light-gray polyester power coat

Maximum load 19.8 lb (9.0kg) Inlet Dimension PF 1-1/2"

Dimension See dimensional outline
Weight Unit Shipping